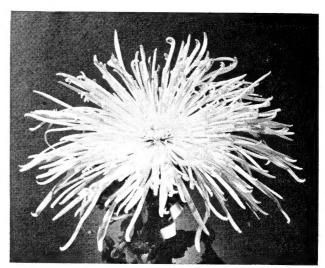

#### Foursome Collection for '58

These 4 new beautiful Mums shown on this page for only \$5.00.

3 of each .....\$12.00

MT. WHITNEY (No. 841). A true exhibition flower of tremendous size. This rare mum was obtained from an amateur breeder at Japan. Pure white. Matures November 1. Price: \$1.00 each, 3 for \$2.75.

TAIHO BIZAN (No. 852). Recognized by exhibitors in Japan as being the largest flowering variety in existence, its debut in this country undoubtedly will be welcome by every show exhibitor. The record in Japan being 33 C.M. in diameter. Color is a pleasing shade of rosy purple on the inside and lighter reverse. October 25. Price: \$2.50 each.